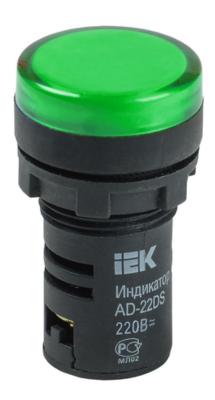

## IEK LAMPA SEMNALIZARE AD22DS(LED)MATRIX D22MM VERDE230V

Light signaling indicators are intended for indicating the state of electric circuits. They are applied in electric panels, industrial equipment and power supply objects. Various color variants provide for the most efficient arrangement of panels and boards. Low cost, high reliability and ease of installation.

The wide range allows to complete a case of any complexity. Number of indicator lights: 1

Colour lens: EV000235

Type of lamp socket: EV000154 Rated operating voltage Ue: 230

Voltage type: EV000460

Type of electric connection: EV000415 Construction type lens: EV000167

Type of lens: EV000880

Hole diameter: 22

Degree of protection (IP): EV006415

Lamptype: EV000432

Length: 53.0

Ambient temperature: ?? -25 ?? +40

Current consumed: ?20

Diameter of the filter housing: 30 Pret: 8,06 LEI (TVA inclus)