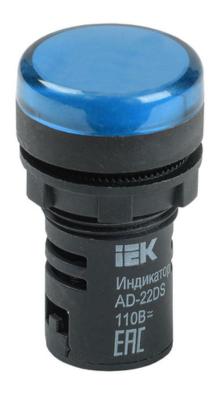

## IEK LAMPA SEMNALIZARE AD22DS(LED)MATRIX D22MM ALBASTRU 110V AC/DC

Light signaling indicators are intended for indicating the state of electric circuits. They are applied in electric panels, industrial equipment and power supply objects. Various color variants provide for the most efficient arrangement of panels and boards. Low cost, high reliability and ease of installation.

The wide range allows to complete a case of any complexity. Number of indicator lights: 1

Colour lens: EV000080

Type of lamp socket: EV000154 Rated operating voltage Ue: 110

Voltage type: EV000509

Type of electric connection: EV000415 Construction type lens: EV000167

Type of lens: EV000880

Hole diameter: 22

Degree of protection (IP): EV006415

Lamptype: EV000432

Length: 53.0

Ambient temperature: ?? -25 ?? +40

Current consumed: ?20

Diameter of the filter housing: 30 Pret: 10,15 LEI (TVA inclus)