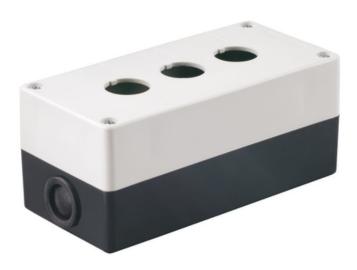

## IEK LAMP HAUSING KP103 PENTRU BUTON S 3PLACES ALB

Light signaling indicators, control buttons and switches can be easily mounted into KP enclosures. Possibility of mounting from 1 to 6 light indicators, control buttons, switches.

Depth: 65

Diameter openings: 22

Number of command positions: 3 Construction type housing: EV003985

Material housing: EV000139

Degree of protection (IP): EV006419 Colour housing cover: EV000202

Width: 150

Pret: 17,92 LEI (TVA inclus)