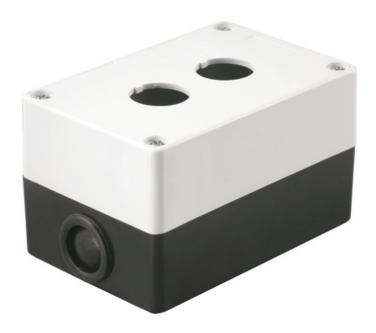

## IEK LAMP HAUSING KP102 PENTRU BUTON S 2PLACES ALB

Light signaling indicators, control buttons and switches can be easily mounted into KP enclosures. Possibility of mounting from 1 to 6 light indicators, control buttons, switches.

The housing of the posts is made of ABS-plastic, which is a non-combustible material.

The presence of a protective gland in the place of cable entry, which eliminates the ingress of moisture and dust inside the housing in the mounted state. Height: 70

Depth: 65

Diameter openings: 22

Number of command positions: 2 Construction type housing: EV003985

Material housing: EV000139

Degree of protection (IP): EV006419 Colour housing cover: EV000202

Width: 110

Pret: 13,56 LEI (TVA inclus)