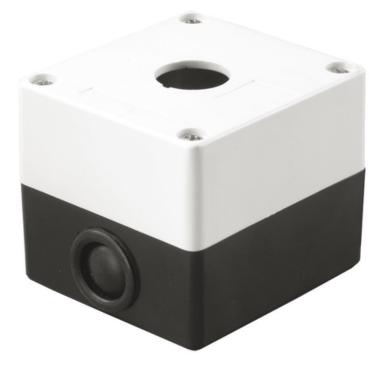

## IEK LAMP HAUSING KP101 PENTRU BUTON S 1PLACES ALB

Light signaling indicators, control buttons and switches can be easily mounted into KP enclosures.Possibility of mounting from 1 to 6 light indicators, control buttons, switches.

The housing of the posts is made of ABS-plastic, which is a non-combustible material.

The presence of a protective gland in the place of cable entry, which eliminates the ingress of moisture and dust inside the housing in the mounted state.Height: 70

Depth: 65 Diameter openings: 22 Number of command positions: 1 Construction type housing: EV003985 Material housing: EV000139 Degree of protection (IP): EV006419 Colour housing cover: EV000202 Width: 75 Pret: 11,41 LEI (TVA inclus)