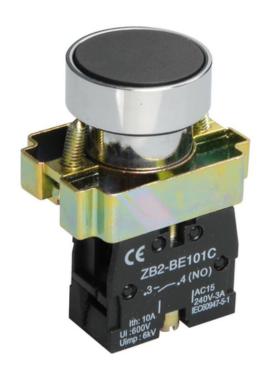

## IEK CONTROL BUTON LAY5-BA21 WITHOUT BIAS LIGHTING ALBASTRU 1C

Control buttons and switches are designed for an operative management of contactors (automatic tripping contactors) and automatics relay within AC electric circuits of 50 Hz and voltage limited to 600 V or DC circuits limited to 400 V and other technological processes. Various color variants provide for the most efficient arrangement of panels and boards. All devices consist of two units: removable head and contact module. Black NO contact block (1NO) and brown NC unit (1NC).Low cost, high reliability and ease of installation.

Type of button: EV000880

Number of contacts as normally open contact: 1 Number of contacts as normally closed contact: 0

Number of change-over contacts: 0

Number of contacts as change-over contact: 0

Type of electric connection: EV000415