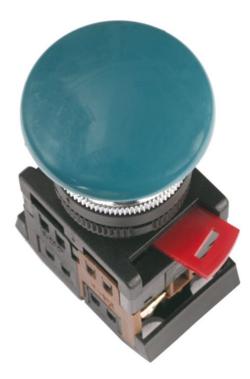

## IEK CONTROL BUTON AEA-22 "MUSHROOM" VERDED22MM 1C+1R

Control buttons and switches are designed for an operative management of contactors (automatic tripping contactors) and automatics relay within AC electric circuits of 50 Hz and voltage limited to 600 V or DC circuits limited to 400 V and other technological processes. Various color variants provide for the most efficient arrangement of panels and boards. All devices consist of two units: removable head and contact module. Black NO contact block (1NO) and brown NC unit (1NC).Low cost, high reliability and ease of installation.

The wide range allows to complete a case of any complexity.Number of command positions: 1 Colour button: EV000235 Hole diameter: 22 Width opening: -Height meter opening: -Degree of protection (IP): EV006415 Type of button: EV000280 Number of contacts as normally open contact: 1 Number of contacts as normally closed contact: 1 Number of change-over contacts: 0 Number of contacts as change-over contact: 0 Type of electric connection: EV000415 Voltage type: EV000509 Number of normally open contacts: 1 Width in number of modular spacings: -Nominal rated current: 0,6 ... 10 Nominal rated voltage: 48/120/230/400/660 Number of normally closed contacts: 1 Lamptype: EV008336 Pret: 15,53 LEI (TVA inclus)