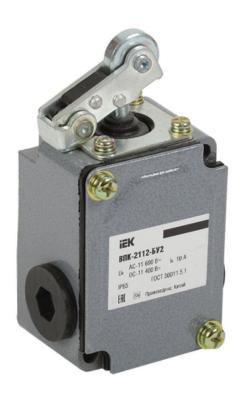

## IEK VPK-2112-BU2, LEVERAGE WITH A SHEAVE, IP65,

IEK limit switches are designed for switching AC and DC electric control circuits under the influence of control stops at certain points on the path of the controlled object. Switches are made in accordance with the requirements of GOST 30011.5.1.High switching endurance.

Contact group of copper with silver coating.

Compact dimensions.

Reliable fixation of conductors. Width sensor: 60.0

Diameter sensor: -Height of sensor: 48.0 Length of sensor: 117.0

Rated operation current Ie at AC-15, 230 V: 10