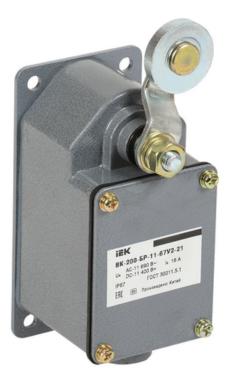

## IEK VK-200-BR-11-67U2-21, IP67,

IEK limit switches are designed for switching AC and DC electric control circuits under the influence of control stops at certain points on the path of the controlled object. Switches are made in accordance with the requirements of GOST 30011.5.1. High switching endurance. Contact group of copper with silver coating. Compact dimensions. Reliable fixation of conductors.Width sensor: 60.0 Diameter sensor: -Height of sensor: 71.0 Length of sensor: 122.0 Rated operation current Ie at AC-15, 230 V: 16 Switching function: EV000533 Number of contacts as normally closed contact: 1 Number of contacts as normally open contact: 1 Number of contacts as change-over contact: 0 Type of interface: EV000494 Housing according to norm: EV000154 Material housing: EV000914 Coating housing: EV008895 Type of control element: EV000529 Alignment of the control element: EV000154 Type of electric connection: EV000154 Explosion safety category for gas: EV000494 Explosion safety category for dust: EV000494 Ambient temperature during operating: -50...+50 Degree of protection (IP): EV006423