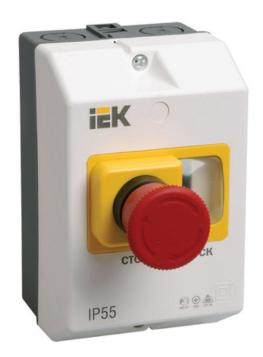

## **IEK PROTECTIVE SHELL WITH STOP BUTON IP54**

The protective shell is used to ensure the degree of protection IP54 according to GOST 14254-96. Degree of

protection IP54.Colour button: EV000233

Number of command positions: 1 Construction type lens: EV000220

Hole diameter: 22 Width opening: -

Height meter opening: -

Degree of protection (IP), front side: EV006419

Type of button: EV003619 Material front ring: EV000139 Colour front ring: EV000234 Mounting method: EV003964

Type of electric connection: EV000415

Number of contacts as normally closed contact: 0 Number of contacts as normally open contact: 0

Degree of protection (IP): EV006419 Colour indicator light cap: EV008336

Number of switch positions: 2 Unlocking method: EV003975 Pret: 119,32 LEI (TVA inclus)

Detalii online: https://www.materialeelectrice.ro/protective-shell-with-stop-buton-ip54-311987