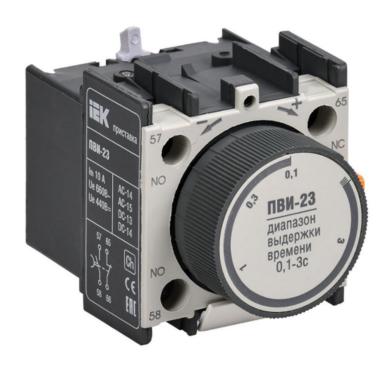

## IEK CONTACT EXTENSIONS PVI-23 DELAY WHEN SELECTOR ING OFF0,1-3 SECONDS 1Z+1P

PKI contact devices are intended for expanding the possibilities of contactor application within technology project automation systems. Pneumatic PVI time-delay devices provide for delaying the closing or opening of auxiliary circuits lasting from 0,1 to 180 s. Used in combination with KMI and KTI series of contactors. Correspond to the requirements EN 60947-1, EN 60947-4-1, EN 60947-5-1. High speed response. Type of setup: EV003970

Time delay range at OFF: 0,1...3,0 Min on capability at min current: 10.0 Min on capability at min voltage: 24.0

Max short-term load: 100.0 Thermal resistance current: 10.0

Insulation resistance: 10.0

Rated insulation voltage Ui: 690 Max. conductor cross section: 2?2,5 Mechanical wear resistance: 1,6?10^6 Degree of protection (IP): EV006405 Operating temperature range: -40...+50