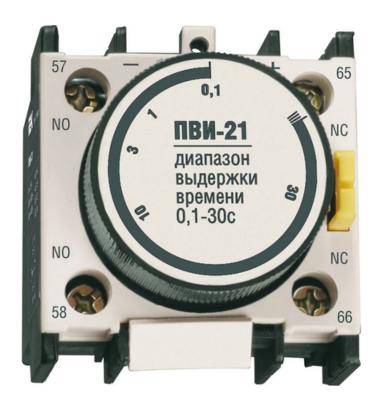

## IEK CONTACT EXTENSIONS PVI-21 DELAY WHEN SELECTOR ING OFF0,1-30 SECONDS 1Z+1P

PKI contact devices are intended for expanding the possibilities of contactor application within technology project automation systems. Pneumatic PVI time-delay devices provide for delaying the closing or opening of auxiliary circuits lasting from 0,1 to 180 s. Used in combination with KMI and KTI series of contactors. Correspond to the requirements EN 60947-1, EN 60947-4-1, EN 60947-5-1. High speed response. Type of setup: EV003970

Voltage type for actuating: EV000509

Rated operation current Ie at AC-15, 230 V: 6.0 Rated operation current Ie at DC-13, 230 V: 1.5

Rated control supply voltage Us at AC 50HZ: 660/400/230

Rated control supply voltage Us at DC: 400/220 Number of contacts as normally closed contact: 1 Number of contacts as normally open contact: 1

Time delay range at OFF: 0,1...3,0 Min on capability at min current: 10.0 Min on capability at min voltage: 24.0

Max short-term load: 100.0 Thermal resistance current: 10.0

Insulation resistance: 10.0

Rated insulation voltage Ui: 690 Max. conductor cross section: 2?2,5 Mechanical wear resistance: 1,6?10^6 Degree of protection (IP): EV006405 Operating temperature range: -40...+50

Ambient class: IEK\_V0000010 Maintainability: EV000494 Nominal operating DC DC-13 400 V: 0.63

Nominal operating current Ie at AC-15 660 V: 1.50 Nominal operating current Ie at AC-15 400 V: 3.00

Width: 44.0 Height: 50.0 Depth: 58.0 Weight: 0.08