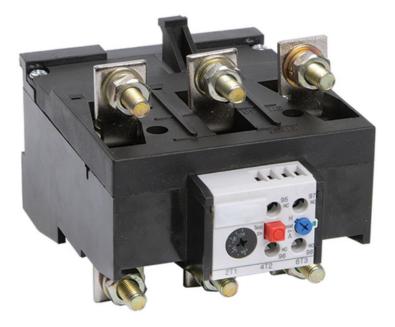

## IEK RELEU TERMIC RTI-5376 150-180A

RTI thermal electrical relay is designed for protecting electric motors from overload, phase unbalance, overcrank condition and rotor jamming. It is installed directly onto KTI and KMI AC contactors. To ensure shortcircuit protection, the unit should be supplied with fuses and modular circuit breakers intended for the correspondent value of rated actuating current. Correspond to the requirements EN 60947-1, EN 60947-4-1, EN 60947-5-1. High accuracy of operation. Convenient adjustment. Wide range.Adjustable current range: 150...180 Mounting method: EV008930 Connection type main current circuit: EV000415 Number of auxiliary contacts as normally closed contact: 1 Number of auxiliary contacts as normally open contact: 1 Number of auxiliary contacts as change-over contact: 0 Release class: EV008931 Fuse current aM: 200 Fuse current qG: 250.0 Nominal rated voltage: 230; 400; 660 Rated insulation voltage Ui: 1000 Rated surge voltage: 8 Operating frequency: 0-400 Max torque of main circuit clamps: 15 Number of poles: 3 Flexible cable 1 or 2 wire-to-wire: 1-4 Flexible cable with tip 1 wire dop contact: 1-4 Flexible cable with tip 2 wire dop contact: 1-2,5 Additional terminal - Tightening torque: 1.5 Ambient temperature: ?? -25 ?? +55