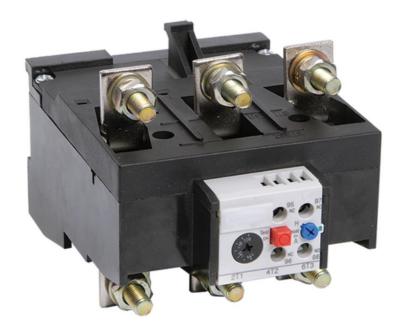

## IEK RELEU TERMIC RTI-5375 120-150A

RTI thermal electrical relay is designed for protecting electric motors from overload, phase unbalance, overcrank condition and rotor jamming. It is installed directly onto KTI and KMI AC contactors. To ensure shortcircuit protection, the unit should be supplied with fuses and modular circuit breakers intended for the correspondent value of rated actuating current. Correspond to the requirements EN 60947-1, EN 60947-4-1, EN 60947-5-1. High accuracy of operation.

Convenient adjustment.

Wide range. Adjustable current range: 120...150

Mounting method: EV008930

Connection type main current circuit: EV000415

Number of auxiliary contacts as normally closed contact: 1 Number of auxiliary contacts as normally open contact: 1 Number of auxiliary contacts as change-over contact: 0

Release class: EV008931 Fuse current aM: 160 Fuse current qG: 224.0

Nominal rated voltage: 230; 400; 660 Rated insulation voltage Ui: 1000

Rated surge voltage: 8 Operating frequency: 0-400

Max torque of main circuit clamps: 15

Number of poles: 3

Flexible cable 1 or 2 wire-to-wire: 1-4

Flexible cable with tip 1 wire dop contact: 1-4 Flexible cable with tip 2 wire dop contact: 1-2,5 Additional terminal - Tightening torque: 1.5

Ambient temperature: ?? -25 ?? +55

Width: 104.0

Height: 100.0 Depth: 146.0 Weight: ? 0,9

Pret: 306,89 LEI (TVA inclus)

Detalii online: https://www.materialeelectrice.ro/releu-termic-rti-5375-120-150a-311877