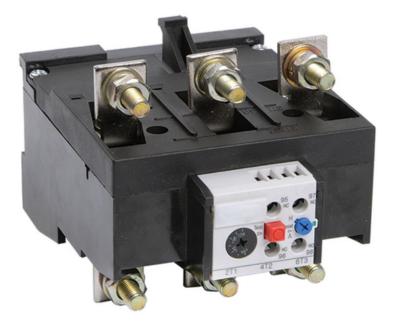

## IEK RELEU TERMIC RTI-5371 90-120A

RTI thermal electrical relay is designed for protecting electric motors from overload, phase unbalance, overcrank condition and rotor jamming. It is installed directly onto KTI and KMI AC contactors. To ensure shortcircuit protection, the unit should be supplied with fuses and modular circuit breakers intended for the correspondent value of rated actuating current. Correspond to the requirements EN 60947-1, EN 60947-4-1, EN 60947-5-1. High accuracy of operation. Convenient adjustment. Wide range.Adjustable current range: 90...120 Mounting method: EV008930 Connection type main current circuit: EV000415 Number of auxiliary contacts as normally closed contact: 1 Number of auxiliary contacts as normally open contact: 1 Number of auxiliary contacts as change-over contact: 0 Release class: EV008931 Fuse current aM: 125 Fuse current qG: 200.0 Nominal rated voltage: 230; 400; 660 Rated insulation voltage Ui: 1000 Rated surge voltage: 8 Operating frequency: 0-400 Max torque of main circuit clamps: 15 Number of poles: 3 Flexible cable 1 or 2 wire-to-wire: 1-4 Flexible cable with tip 1 wire dop contact: 1-4 Flexible cable with tip 2 wire dop contact: 1-2,5 Additional terminal - Tightening torque: 1.5