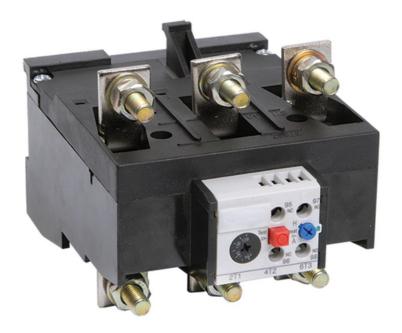

## IEK RELEU TERMIC RTI-5370 63-90A

RTI thermal electrical relay is designed for protecting electric motors from overload, phase unbalance, overcrank condition and rotor jamming. It is installed directly onto KTI and KMI AC contactors. To ensure shortcircuit protection, the unit should be supplied with fuses and modular circuit breakers intended for the correspondent value of rated actuating current. Correspond to the requirements EN 60947-1, EN 60947-4-1, EN 60947-5-1. High accuracy of operation.

Convenient adjustment.

Wide range. Adjustable current range: 63...90

Mounting method: EV008930

Connection type main current circuit: EV000415

Number of auxiliary contacts as normally closed contact: 1 Number of auxiliary contacts as normally open contact: 1 Number of auxiliary contacts as change-over contact: 0