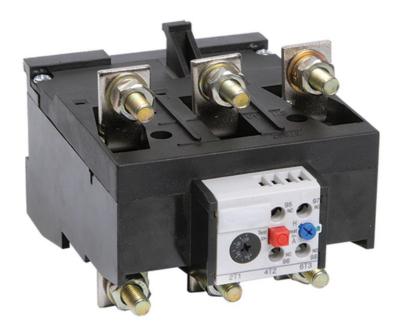

## IEK RELEU TERMIC RTI-5369 55-80A

RTI thermal electrical relay is designed for protecting electric motors from overload, phase unbalance, overcrank condition and rotor jamming. It is installed directly onto KTI and KMI AC contactors. To ensure shortcircuit protection, the unit should be supplied with fuses and modular circuit breakers intended for the correspondent value of rated actuating current. Correspond to the requirements EN 60947-1, EN 60947-4-1, EN 60947-5-1. High accuracy of operation.

Convenient adjustment.

Wide range. Adjustable current range: 55...80

Mounting method: EV008930

Connection type main current circuit: EV000415

Number of auxiliary contacts as normally closed contact: 1 Number of auxiliary contacts as normally open contact: 1 Number of auxiliary contacts as change-over contact: 0

Width: 104.0

Height: 100.0 Depth: 146.0 Weight: ? 0,9

Pret: 312,68 LEI (TVA inclus)

Detalii online: https://www.materialeelectrice.ro/releu-termic-rti-5369-55-80a-311874