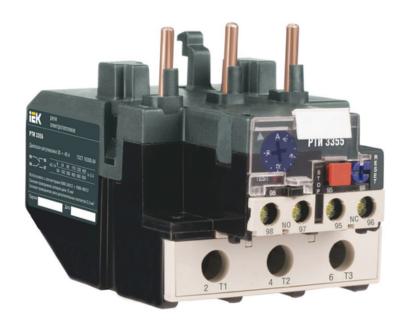

## IEK RELEU TERMIC RTI-3355 30-40 A

RTI thermal electrical relay is designed for protecting electric motors from overload, phase unbalance, overcrank condition and rotor jamming. It is installed directly onto KTI and KMI AC contactors. To ensure shortcircuit protection, the unit should be supplied with fuses and modular circuit breakers intended for the correspondent value of rated actuating current. Correspond to the requirements EN 60947-1, EN 60947-4-1, EN 60947-5-1. High accuracy of operation.

Convenient adjustment.

Wide range. Adjustable current range: 30...40

Mounting method: EV008930

Connection type main current circuit: EV000415

Number of auxiliary contacts as normally closed contact: 1 Number of auxiliary contacts as normally open contact: 1 Number of auxiliary contacts as change-over contact: 0

Release class: EV008931 Fuse current aM: 40 Fuse current qG: 100.0

Nominal rated voltage: 230; 400; 600 Rated insulation voltage Ui: 660

Rated surge voltage: 6 Operating frequency: 0-400 Tightening moment: 9