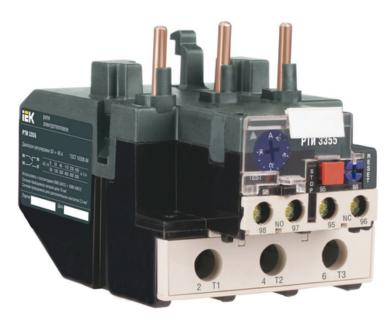

## IEK RELEU TERMIC RTI-3353 23-32A

RTI thermal electrical relay is designed for protecting electric motors from overload, phase unbalance, overcrank condition and rotor jamming. It is installed directly onto KTI and KMI AC contactors. To ensure shortcircuit protection, the unit should be supplied with fuses and modular circuit breakers intended for the correspondent value of rated actuating current. Correspond to the requirements EN 60947-1, EN 60947-4-1, EN 60947-5-1. High accuracy of operation. Convenient adjustment. Wide range. Adjustable current range: 23...32 Mounting method: EV008930 Connection type main current circuit: EV000415 Number of auxiliary contacts as normally closed contact: 1 Number of auxiliary contacts as normally open contact: 1 Number of auxiliary contacts as change-over contact: 0 Release class: EV008931 Fuse current aM: 40 Fuse current qG: 63.0 Nominal rated voltage: 230; 400; 600 Rated insulation voltage Ui: 660 Rated surge voltage: 6 Operating frequency: 0-400 Tightening moment: 9 Additional terminal - Tightening torque: 1.2 Additional terminal - Overcurrent protection - pre-ocher gG: 5 Additional terminal - Thermal resistance current In: 5 Ambient temperature: ?? -45 ?? +55 Section of flexible cable connection without tip: 4-35 Section of flexible cable connection with tip: 4-35 Width: 70.0