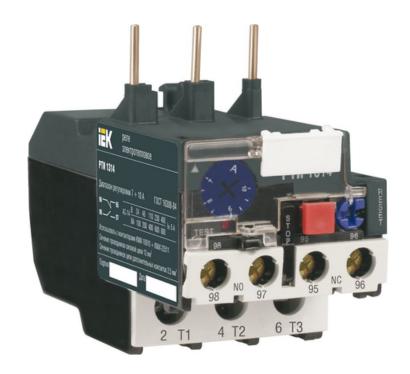

## **IEK RELEU TERMIC RTI-1312 5,5-8A**

RTI thermal electrical relay is designed for protecting electric motors from overload, phase unbalance, overcrank condition and rotor jamming. It is installed directly onto KTI and KMI AC contactors. To ensure shortcircuit protection, the unit should be supplied with fuses and modular circuit breakers intended for the correspondent value of rated actuating current. Correspond to the requirements EN 60947-1, EN 60947-4-1, EN 60947-5-1. High accuracy of operation.

Convenient adjustment.

Wide range. Adjustable current range: 5,5...8

Mounting method: EV008930

Connection type main current circuit: EV000415

Number of auxiliary contacts as normally closed contact: 1 Number of auxiliary contacts as normally open contact: 1 Number of auxiliary contacts as change-over contact: 0

Release class: EV008931 Fuse current aM: 12 Fuse current qG: 20.0

Nominal rated voltage: 230; 400; 600 Rated insulation voltage Ui: 660

Rated surge voltage: 6 Operating frequency: 0-400 Tightening moment: 2

Additional terminal - Tightening torque: 1.2

Additional terminal - Overcurrent protection - pre-ocher gG: 5

Additional terminal - Thermal resistance current In: 5

Ambient temperature: ?? -45 ?? +55

Section of flexible cable connection without tip: 1,5-10 Section of flexible cable connection with tip: 1-4

Width: 44.0

Rigid cable connection section: 1-6

Height: 67.0 Depth: 92.0 Weight: 0,165

Additional terminal - Section of connected conductors: 1,0-1,25

Pret: 51,00 LEI (TVA inclus)

Detalii online: https://www.materialeelectrice.ro/releu-termic-rti-1312-5-5-8a-311865