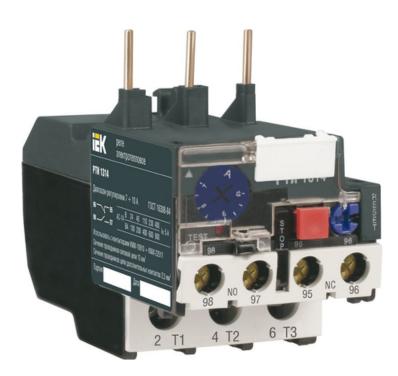

## IEK RELEU TERMIC RTI-1321 12-18A

RTI thermal electrical relay is designed for protecting electric motors from overload, phase unbalance, overcrank condition and rotor jamming. It is installed directly onto KTI and KMI AC contactors. To ensure shortcircuit protection, the unit should be supplied with fuses and modular circuit breakers intended for the correspondent value of rated actuating current. Correspond to the requirements EN 60947-1, EN 60947-4-1, EN 60947-5-1.High accuracy of operation. Convenient adjustment. Wide range.Adjustable current range: 12...18 Mounting method: EV008930