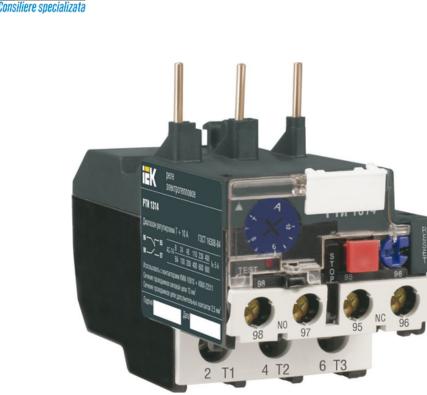

## **IEK RELEU TERMIC RTI-1310 4-6A**

RTI thermal electrical relay is designed for protecting electric motors from overload, phase unbalance, overcrank condition and rotor jamming. It is installed directly onto KTI and KMI AC contactors. To ensure shortcircuit protection, the unit should be supplied with fuses and modular circuit breakers intended for the correspondent value of rated actuating current. Correspond to the requirements EN 60947-1, EN 60947-4-1, EN 60947-5-1.High accuracy of operation.

Convenient adjustment. Wide range.Adjustable current range: 4...6 Mounting method: EV008930 Connection type main current circuit: EV000415 Number of auxiliary contacts as normally closed contact: 1 Number of auxiliary contacts as normally open contact: 1 Number of auxiliary contacts as change-over contact: 0 Release class: EV008931 Fuse current aM: 8 Fuse current qG: 16.0 Nominal rated voltage: 230; 400; 600 Rated insulation voltage Ui: 660 Rated surge voltage: 6 Operating frequency: 0-400 Tightening moment: 2 Additional terminal - Tightening torque: 1.2 Additional terminal - Overcurrent protection - pre-ocher gG: 5 Additional terminal - Thermal resistance current In: 5 Ambient temperature: ?? -45 ?? +55 Section of flexible cable connection without tip: 1,5-10 Section of flexible cable connection with tip: 1-4 Width: 44.0

Rigid cable connection section: 1-6 Height: 67.0 Depth: 92.0 Weight: 0,165 Additional terminal - Section of connected conductors: 1,0-1,25 Pret: 46,40 LEI (TVA inclus)

Detalii online: https://www.materialeelectrice.ro/releu-termic-rti-1310-4-6a-311853