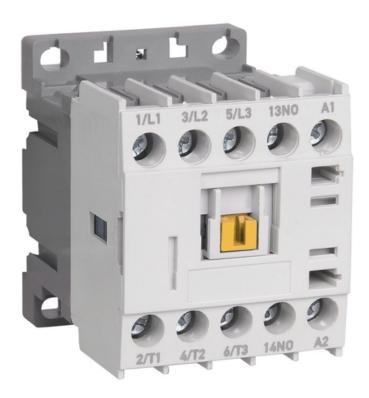

## IEK MINICONTACTOR MKI-10611 6A 110V/AC3 1NZ

Mini contactors of the KMI series are designed for use in control circuits of various loads for AC voltage up to 660 V at a frequency of 50 Hz. Minicontactors allow remote switching of power electrical networks in the application categories AC3 (control of electric motors with a capacity of up to 5 kW) and AC1 (control of heating devices). Wide range of control coils rated currents.

Can be mounted on 35-mm DIN-rail and installation panel.

Minimum size. Number of auxiliary contacts as normally closed contact: 1

Number of auxiliary contacts as normally open contact: 0

Number of normally closed contacts as main contact: 0

Number of main contacts as normally open contact: 3

Rated operation power at AC-3, 400 V: 2,2

Rated control supply voltage Us at DC: -

Rated control supply voltage Us at AC 50HZ: 110

Rated operation current Ie at AC-1, 400 V: 18

Rated operation current Ie at AC-3, 400 V: 6

Voltage type for actuating: EV000460

Connection type main current circuit: EV000415

Pret: 63,24 LEI (TVA inclus)

Detalii online: https://www.materialeelectrice.ro/minicontactor-mki-10611-6a-110v-ac3-1nz-311816