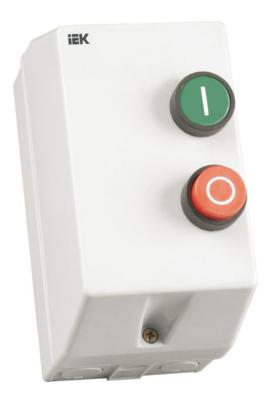

## IEK CONTACTOR KMI10960 9A IP54 WITH INDICATION UE=400V/AC3

KMI AC contactors with thermal electrical relay in a protective enclosure represent a complete device consisting of a compact contactor KMI, RTI thermal electrical relay, enclosure with glands and control buttons. Intended for remote actuation by means of direct connection to the network and shutting down three-phase asynchronous electric motors with a short-circuited rotor for the applied voltage limited to 400 V as well as for protecting electric motors from overloads of inadmissible duration and overcurrents arising in case of one phase retardation. Applying KMI 10910 + KMI 23211 contactors predetermines the use of a plastic enclosure; KMI 34012 + KMI 49512 are supplemented with a metal one. Correspond to the requirements of EN 60947-1, EN 60947-4-1, EN 60947-5-1. There is one NO contact group built in the control coil module in the circuit of every contactor. Owing to the push-button control station, this provides for assembling a simple control circuit. Rated control supply voltage Us at AC 50HZ: 400