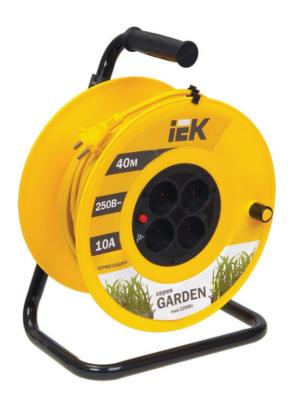

## IEK DERULATOR UK40 4 PRIZAS 2P/40M 2X1,0 MM2 "GARDEN"

Using an extension cable reel it is easy to connect remote electrical units having cords with flat or round male plug and located at a distance up to 50 m from the fixed outlet. They are indispensable at construction sites, gardens, film set, amusement parks, in industry or for household purposes. Thermal relay protects from overload above maximum permitted value of connected load.

Rubberized insulating handle ensures safe and convenient use.

Closed frame made from steel tube.

All extension cables are fitted with molded plugs of same color.

All technical information necessary for use of extension cable reel is placed on the reel front side and

label.Nominal rated current: 10

Core cross section: 1

Max load power with unwound cable: 2200

Max load power at wired cable: 1100 Degree of protection (IP): EV006405

Cable length: 40

Number of Euro socket outlets: 4

Number of socket outlets with protective contact: 0

Number of cores: 2

Cable assembly: EV007361 Material housing: EV000139 Number of socket outlets total: 4 Number of other socket outlets: 0

Weight: 3,4

Electric shock protection class: EV000583