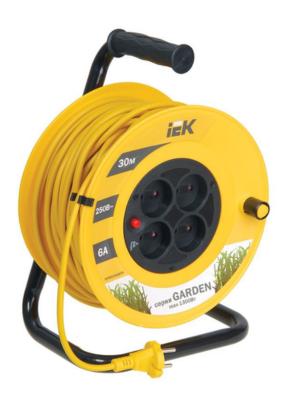

## IEK DERULATOR UK30 4 PRIZAS 2P/30M 2X0,75 MM2 "GARDEN"

Using an extension cable reel it is easy to connect remote electrical units having cords with flat or round male plug and located at a distance up to 50 m from the fixed outlet. They are indispensable at construction sites, gardens, film set, amusement parks, in industry or for household purposes. Thermal relay protects from overload above maximum permitted value of connected load.

Rubberized insulating handle ensures safe and convenient use.

Closed frame made from steel tube.

All extension cables are fitted with molded plugs of same color.

All technical information necessary for use of extension cable reel is placed on the reel front side and

label.Nominal rated current: 6

Core cross section: 0,75

Max load power with unwound cable: 1300

Max load power at wired cable: 650 Degree of protection (IP): EV006405

Cable length: 30

Number of Euro socket outlets: 4

Number of socket outlets with protective contact: 0

Number of cores: 2

Cable assembly: EV007361
Material housing: EV000139
Number of socket outlets total: 4
Number of other socket outlets: 0

Weight: 2,4

Electric shock protection class: EV000583