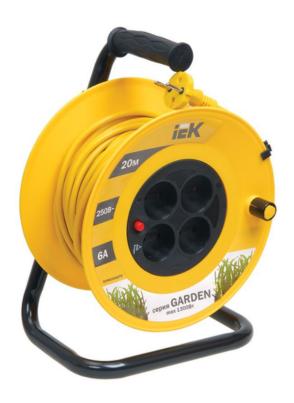

## IEK DERULATOR UK20 4 PRIZAS 2P/20M 2X0,75 MM2 "GARDEN"

Using an extension cable reel it is easy to connect remote electrical units having cords with flat or round male plug and located at a distance up to 50 m from the fixed outlet. They are indispensable at construction sites, gardens, film set, amusement parks, in industry or for household purposes. Thermal relay protects from overload above maximum permitted value of connected load.

Rubberized insulating handle ensures safe and convenient use.

Closed frame made from steel tube.

All extension cables are fitted with molded plugs of same color.

All technical information necessary for use of extension cable reel is placed on the reel front side and

label.Nominal rated current: 6

Core cross section: 0,75

Max load power with unwound cable: 1300

Max load power at wired cable: 650 Degree of protection (IP): EV006405

Cable length: 20

Number of Euro socket outlets: 4

Number of socket outlets with protective contact: 0

Number of cores: 2

Cable assembly: EV007361 Material housing: EV000139 Number of socket outlets total: 4 Number of other socket outlets: 0

Weight: 2,1

Electric shock protection class: EV000583