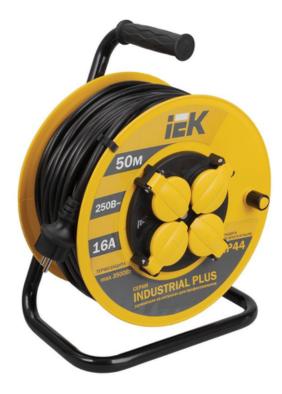

## IEK DERULATOR UK50 4 PRIZAS 2P+PE/50 METERS 3X1,5MM2 IP44 "INDUSTRIAL PLUS"

Using an extension cable reel it is easy to connect remote electrical units having cords with flat or round male plug and located at a distance up to 50 m from the fixed outlet. They are indispensable at construction sites, gardens, film set, amusement parks, in industry or for household purposes. Thermal relay protects from overload above maximum permitted value of connected load.

Rubberized insulating handle ensures safe and convenient use.

Closed frame made from steel tube.

All extension cables are fitted with molded plugs of same color.

All technical information necessary for use of extension cable reel is placed on the reel front side and label.Nominal rated current: 16

Core cross section: 1,5

Max load power with unwound cable: 3500

Max load power at wired cable: 1750

Degree of protection (IP): EV006418

Cable length: 50

Number of Euro socket outlets: 4

Number of socket outlets with protective contact: 4

Number of cores: 3

Cable assembly: EV007361

Material housing: EV000139

Number of socket outlets total: 4

Number of other socket outlets: 0

Weight: 7,0

Electric shock protection class: EV000582

Frequency: EV008013