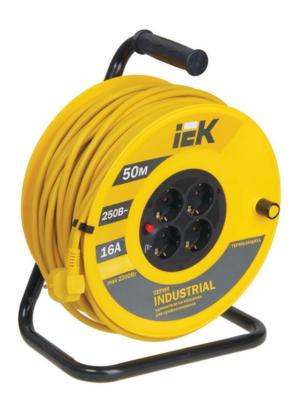

## IEK DERULATOR UK50 4 PRIZAS 2P+PE/50M 3X1,5 MM2 "INDUSTRIAL"

Using an extension cable reel it is easy to connect remote electrical units having cords with flat or round male plug and located at a distance up to 50 m from the fixed outlet. They are indispensable at construction sites, gardens, film set, amusement parks, in industry or for household purposes. Thermal relay protects from overload above maximum permitted value of connected load.

Rubberized insulating handle ensures safe and convenient use.

Closed frame made from steel tube.

All extension cables are fitted with molded plugs of same color.

All technical information necessary for use of extension cable reel is placed on the reel front side and

label.Nominal rated current: 16

Core cross section: 1,5

Max load power with unwound cable: 3500

Max load power at wired cable: 1750 Degree of protection (IP): EV006405

Cable length: 50

Number of Euro socket outlets: 4

Number of socket outlets with protective contact: 4

Number of cores: 3

Cable assembly: EV007361
Material housing: EV000139
Number of socket outlets total: 4
Number of other socket outlets: 0

Weight: 5,0

Electric shock protection class: EV000582