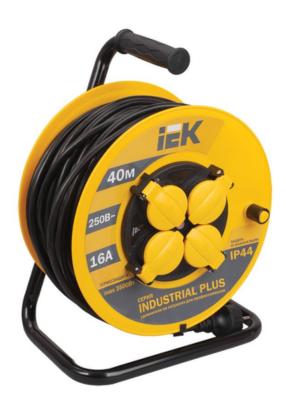

## IEK DERULATOR UK40 4 PRIZAS 2P+PE/40 METERS 3X1,5MM2 IP44 "INDUSTRIAL PLUS"

Using an extension cable reel it is easy to connect remote electrical units having cords with flat or round male plug and located at a distance up to 50 m from the fixed outlet. They are indispensable at construction sites, gardens, film set, amusement parks, in industry or for household purposes. Thermal relay protects from overload above maximum permitted value of connected load.

Rubberized insulating handle ensures safe and convenient use.

Closed frame made from steel tube.

All extension cables are fitted with molded plugs of same color.

All technical information necessary for use of extension cable reel is placed on the reel front side and

label.Nominal rated current: 16

Core cross section: 1,5

Max load power with unwound cable: 3500

Max load power at wired cable: 1750 Degree of protection (IP): EV006418

Cable length: 40

Number of Euro socket outlets: 4

Number of socket outlets with protective contact: 4

Number of cores: 3

Cable assembly: EV007361
Material housing: EV000139
Number of socket outlets total: 4
Number of other socket outlets: 0

Weight: 5,5

Electric shock protection class: EV000582