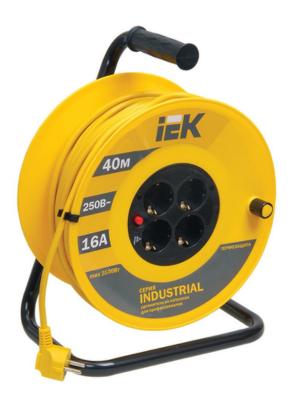

## IEK DERULATOR UK40 4 PRIZAS 2P+PE/40M 3X1,5 MM2 "INDUSTRIAL"

Using an extension cable reel it is easy to connect remote electrical units having cords with flat or round male plug and located at a distance up to 50 m from the fixed outlet. They are indispensable at construction sites, gardens, film set, amusement parks, in industry or for household purposes. Thermal relay protects from overload above maximum permitted value of connected load.

Rubberized insulating handle ensures safe and convenient use.

Closed frame made from steel tube.

All extension cables are fitted with molded plugs of same color.

All technical information necessary for use of extension cable reel is placed on the reel front side and

label.Nominal rated current: 16

Core cross section: 1,5

Max load power with unwound cable: 3500

Max load power at wired cable: 1750 Degree of protection (IP): EV006405

Cable length: 40

Number of Euro socket outlets: 4

Number of socket outlets with protective contact: 4

Number of cores: 3

Cable assembly: EV007361
Material housing: EV000139
Number of socket outlets total: 4
Number of other socket outlets: 0

Electric shock protection class: EV000582