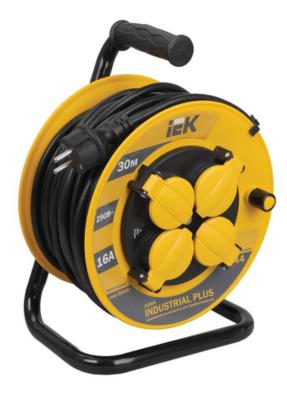

## IEK DERULATOR UK30 4 PRIZAS 2P+PE/30 METERS 3X1,5MM2 IP44 "INDUSTRIAL PLUS"

Using an extension cable reel it is easy to connect remote electrical units having cords with flat or round male plug and located at a distance up to 50 m from the fixed outlet. They are indispensable at construction sites, gardens, film set, amusement parks, in industry or for household purposes. Thermal relay protects from overload above maximum permitted value of connected load.

Rubberized insulating handle ensures safe and convenient use.

Closed frame made from steel tube.

All extension cables are fitted with molded plugs of same color.

All technical information necessary for use of extension cable reel is placed on the reel front side and label.Nominal rated current: 16

Core cross section: 1,5

Max load power with unwound cable: 3500

Max load power at wired cable: 1750

Degree of protection (IP): EV006418

Cable length: 30

Number of Euro socket outlets: 4

Number of socket outlets with protective contact: 4

Number of cores: 3

Cable assembly: EV007361

Material housing: EV000139

Number of socket outlets total: 4

Number of other socket outlets: 0

Weight: 4,5

Electric shock protection class: EV000582

Frequency: EV008013