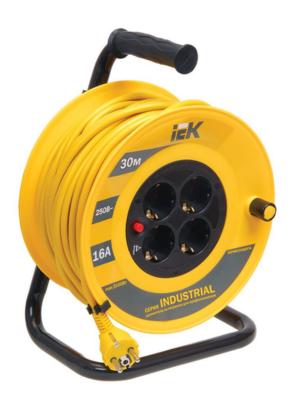

## IEK DERULATOR UK30 4 PRIZAS 2P+PE/30M 3X1,5 MM2 "INDUSTRIAL"

Using an extension cable reel it is easy to connect remote electrical units having cords with flat or round male plug and located at a distance up to 50 m from the fixed outlet. They are indispensable at construction sites, gardens, film set, amusement parks, in industry or for household purposes. Thermal relay protects from overload above maximum permitted value of connected load.

Rubberized insulating handle ensures safe and convenient use.

Closed frame made from steel tube.

All extension cables are fitted with molded plugs of same color.

All technical information necessary for use of extension cable reel is placed on the reel front side and

label.Nominal rated current: 16

Core cross section: 1,5

Max load power with unwound cable: 3500

Max load power at wired cable: 1750 Degree of protection (IP): EV006405

Cable length: 30

Number of Euro socket outlets: 4

Number of socket outlets with protective contact: 4

Number of cores: 3

Cable assembly: EV007361 Material housing: EV000139 Number of socket outlets total: 4 Number of other socket outlets: 0

Electric shock protection class: EV000582