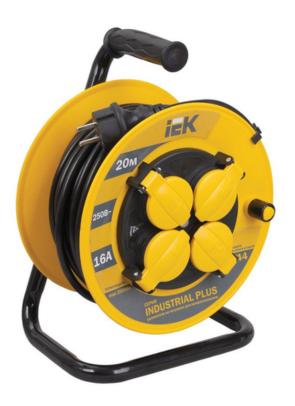

## <u>IEK DERULATOR UK20 4 PRIZAS 2P+PE/20 METERS 3X1,5MM2 IP44 "INDUSTRIAL PLUS"</u>

Using an extension cable reel it is easy to connect remote electrical units having cords with flat or round male plug and located at a distance up to 50 m from the fixed outlet. They are indispensable at construction sites, gardens, film set, amusement parks, in industry or for household purposes. Thermal relay protects from overload above maximum permitted value of connected load.

Rubberized insulating handle ensures safe and convenient use.

Closed frame made from steel tube.

All extension cables are fitted with molded plugs of same color.

All technical information necessary for use of extension cable reel is placed on the reel front side and

label.Nominal rated current: 16

Core cross section: 1,5

Max load power with unwound cable: 3500

Max load power at wired cable: 1750 Degree of protection (IP): EV006418

Cable length: 20

Number of Euro socket outlets: 4

Number of socket outlets with protective contact: 4

Number of cores: 3

Cable assembly: EV007361
Material housing: EV000139
Number of socket outlets total: 4
Number of other socket outlets: 0

Weight: 4,0

Electric shock protection class: EV000582