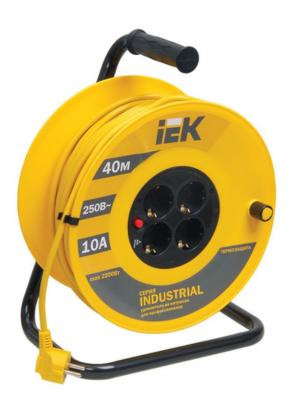

## IEK DERULATOR UK40 4 PRIZAS 2P+PE/40M 3X1,0 MM2 "INDUSTRIAL"

Using an extension cable reel it is easy to connect remote electrical units having cords with flat or round male plug and located at a distance up to 50 m from the fixed outlet. They are indispensable at construction sites, gardens, film set, amusement parks, in industry or for household purposes. Thermal relay protects from overload above maximum permitted value of connected load.

Rubberized insulating handle ensures safe and convenient use.

Closed frame made from steel tube.

All extension cables are fitted with molded plugs of same color.

All technical information necessary for use of extension cable reel is placed on the reel front side and

label.Nominal rated current: 10

Core cross section: 1

Max load power with unwound cable: 2200

Max load power at wired cable: 1100 Degree of protection (IP): EV006405

Cable length: 40

Number of Euro socket outlets: 4

Number of socket outlets with protective contact: 4

Number of cores: 3

Cable assembly: EV007361 Material housing: EV000139 Number of socket outlets total: 4 Number of other socket outlets: 0

Weight: 4,3

Electric shock protection class: EV000582