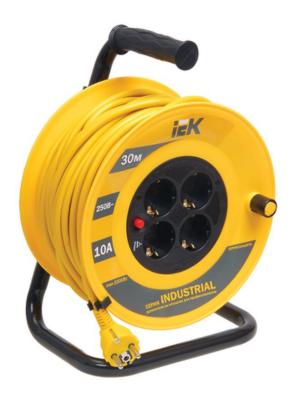

## IEK DERULATOR UK30 4 PRIZAS 2P+PE/30M 3X1,0 MM2 "INDUSTRIAL"

Using an extension cable reel it is easy to connect remote electrical units having cords with flat or round male plug and located at a distance up to 50 m from the fixed outlet. They are indispensable at construction sites, gardens, film set, amusement parks, in industry or for household purposes. Thermal relay protects from overload above maximum permitted value of connected load.

Rubberized insulating handle ensures safe and convenient use.

Closed frame made from steel tube.

All extension cables are fitted with molded plugs of same color.

All technical information necessary for use of extension cable reel is placed on the reel front side and label.Nominal rated current: 10

Core cross section: 1

Max load power with unwound cable: 2200

Max load power at wired cable: 1100

Degree of protection (IP): EV006405

Cable length: 30

Number of Euro socket outlets: 4

Number of socket outlets with protective contact: 4

Number of cores: 3

Cable assembly: EV007361

Material housing: EV000139

Number of socket outlets total: 4

Number of other socket outlets: 0

Weight: 3,0

Electric shock protection class: EV000582

Frequency: EV008013 Pret: 336,03 LEI (TVA inclus)