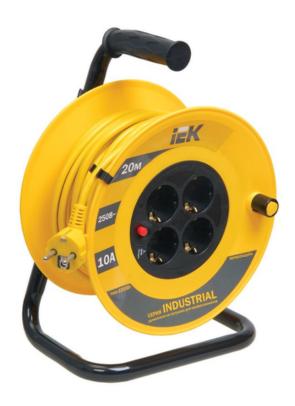

## IEK DERULATOR UK20 4 PRIZAS 2P+PE/20M 3X1,0 MM2 "INDUSTRIAL"

Using an extension cable reel it is easy to connect remote electrical units having cords with flat or round male plug and located at a distance up to 50 m from the fixed outlet. They are indispensable at construction sites, gardens, film set, amusement parks, in industry or for household purposes. Thermal relay protects from overload above maximum permitted value of connected load.

Rubberized insulating handle ensures safe and convenient use.

Closed frame made from steel tube.

All extension cables are fitted with molded plugs of same color.

All technical information necessary for use of extension cable reel is placed on the reel front side and

label.Nominal rated current: 10

Core cross section: 1

Max load power with unwound cable: 2200

Max load power at wired cable: 1100 Degree of protection (IP): EV006405

Cable length: 20

Number of Euro socket outlets: 4

Number of socket outlets with protective contact: 4

Number of cores: 3

Cable assembly: EV007361 Material housing: EV000139 Number of socket outlets total: 4 Number of other socket outlets: 0

Weight: 2,5

Electric shock protection class: EV000582