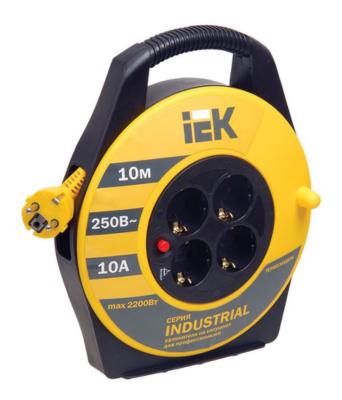

## IEK DERULATOR UK10 4 PRIZAS 2P+PE/10M 3X1,0 MM2 "INDUSTRIAL"

Using an extension cable reel it is easy to connect remote electrical units having cords with flat or round male plug and located at a distance up to 50 m from the fixed outlet. They are indispensable at construction sites, gardens, film set, amusement parks, in industry or for household purposes. Thermal relay protects from overload above maximum permitted value of connected load.

Rubberized insulating handle ensures safe and convenient use.

Closed frame made from steel tube.

All extension cables are fitted with molded plugs of same color.

All technical information necessary for use of extension cable reel is placed on the reel front side and

label.Nominal rated current: 10

Core cross section: 1

Max load power with unwound cable: 2200

Max load power at wired cable: 1100 Degree of protection (IP): EV006405

Cable length: 10

Number of Euro socket outlets: 4

Number of socket outlets with protective contact: 4

Number of cores: 3

Cable assembly: EV007361 Material housing: EV000139 Number of socket outlets total: 4 Number of other socket outlets: 0

Weight: 1,3

Electric shock protection class: EV000582