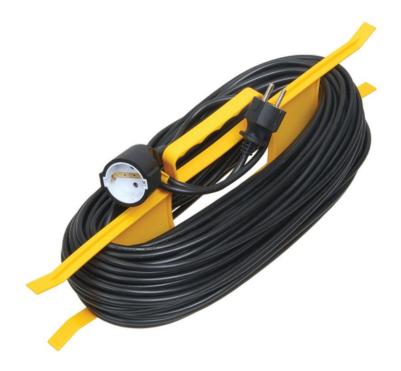

## IEK FRAME PRELUNGITOR UR 30 1 PRIZA 2P/30 METERS 2X0,75 MM2

Extension cords on frame are indispensable in cottages, garages, during construction works in a house. The frame provides easy storage and carrying extension cable.

Double wire insulation withstands numerous kinks, protects against breakdown and electric shock.

The socket provides a tight connection to the plug.

The product is resistant to atmospheric influences and temperature changes. Weight: 2,1

Length of power cord: 30 Length of power cord: 30

Number of socket outlets with protective contact: 0

Number of cold device socket outlets: 1

Number of other socket outlets: 1 Number of Euro socket outlets: 0

Max load power with unwound cable: 1300

Max load power at wired cable: 650

Material: EV000139 Nominal current: 6 Nominal frequency: 50

Number of socket outlets total: 1

Core cross section: 0,75

Degree of protection (IP): EV006418