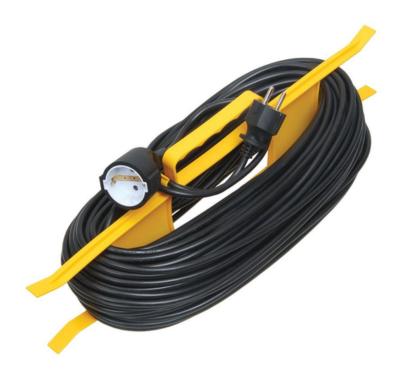

## IEK FRAME PRELUNGITOR UR 10 1 PRIZA 2P/10 METERS 2X0,75 MM2

Extension cords on frame are indispensable in cottages, garages, during construction works in a house. The frame provides easy storage and carrying extension cable.

Double wire insulation withstands numerous kinks, protects against breakdown and electric shock.

The socket provides a tight connection to the plug.

The product is resistant to atmospheric influences and temperature changes. Weight: 0,9

Length of power cord: 10 Length of power cord: 10

Number of socket outlets with protective contact: 0

Number of cold device socket outlets: 1

Number of other socket outlets: 1 Number of Euro socket outlets: 0

Max load power with unwound cable: 1300

Max load power at wired cable: 650

Material: EV000139 Nominal current: 6 Nominal frequency: 50

Number of socket outlets total: 1

Core cross section: 0,75

Degree of protection (IP): EV006418