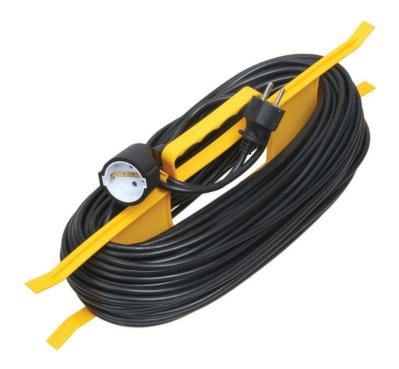

## IEK FRAME PRELUNGITOR UR 40 1 PRIZA 2P+PE/40 METERS 3X1,0 MM2

Extension cords on frame are indispensable in cottages, garages, during construction works in a house. The frame provides easy storage and carrying extension cable.

Double wire insulation withstands numerous kinks, protects against breakdown and electric shock.

The socket provides a tight connection to the plug.

The product is resistant to atmospheric influences and temperature changes. Number of cold device socket outlets: 1

Number of other socket outlets: 0 Number of Euro socket outlets: 1

Max load power with unwound cable: 2200

Max load power at wired cable: 1100

Material: EV000139 Nominal current: 10 Nominal frequency: 50

Number of socket outlets total: 1

Core cross section: 1,0

Degree of protection (IP): EV006418

Ambient temperature: 1...35 Housing shape: EV000220

Colour: EV000206

Weight: 2,7

Length of power cord: 40 Length of power cord: 40

Number of socket outlets with protective contact: 1

Pret: 344,39 LEI (TVA inclus)

Detalii online: https://www.materialeelectrice.ro/frame-prelungitor-ur-40-1-priza-2p-pe-40-meters-3x1-0-mm2-311376