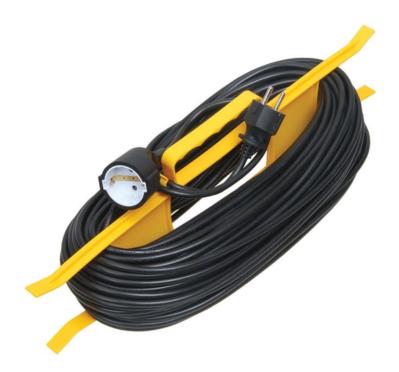

## IEK FRAME PRELUNGITOR UR 30 1 PRIZA 2P+PE/30 METERS 3X1,0 MM2

Extension cords on frame are indispensable in cottages, garages, during construction works in a house. The frame provides easy storage and carrying extension cable.

Double wire insulation withstands numerous kinks, protects against breakdown and electric shock.

The socket provides a tight connection to the plug.

The product is resistant to atmospheric influences and temperature changes. Weight: 2,1