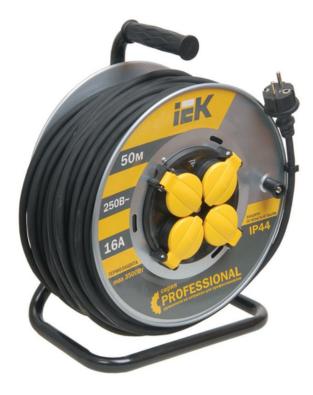

## IEK DERULATOR UK50 4 PRIZAS 2P+PE/50M KG 3X2,5MM2 IP44 "PROFESSIONAL"

Using an extension cable reel it is easy to connect remote electrical units having cords with flat or round male plug and located at a distance up to 50 m from the fixed outlet. They are indispensable at construction sites, gardens, film set, amusement parks, in industry or for household purposes. Thermal relay protects from overload above maximum permitted value of connected load. Rubberized insulating handle ensures safe and convenient use. Closed frame made from steel tube. All extension cables are fitted with molded plugs of same color. All technical information necessary for use of extension cable reel is placed on the reel front side and label.Nominal rated current: 16 Core cross section: 2.5 Max load power with unwound cable: 3500 Max load power at wired cable: 1750 Degree of protection (IP): EV006418 Cable length: 50 Number of Euro socket outlets: 4 Number of socket outlets with protective contact: 4 Number of cores: 3 Cable assembly: EV007360 Material housing: EV000160 Number of socket outlets total: 4 Number of other socket outlets: 0 Weight: 12,5 Electric shock protection class: EV000582 Frequency: EV008013 Pret: 1.492,47 LEI (TVA inclus)