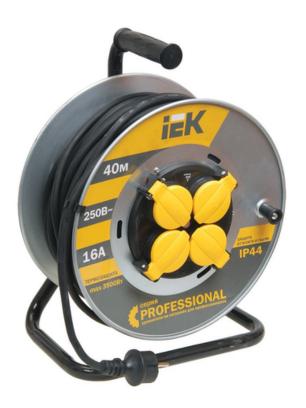

## IEK DERULATOR UK40 4 PRIZAS 2P+PE/40M KG 3X2,5MM2 IP44 "PROFESSIONAL"

Using an extension cable reel it is easy to connect remote electrical units having cords with flat or round male plug and located at a distance up to 50 m from the fixed outlet. They are indispensable at construction sites, gardens, film set, amusement parks, in industry or for household purposes. Thermal relay protects from overload above maximum permitted value of connected load.

Rubberized insulating handle ensures safe and convenient use.

Closed frame made from steel tube.

All extension cables are fitted with molded plugs of same color.

All technical information necessary for use of extension cable reel is placed on the reel front side and

label.Nominal rated current: 16

Core cross section: 2,5

Max load power with unwound cable: 3500

Max load power at wired cable: 1750 Degree of protection (IP): EV006418

Cable length: 40

Number of Euro socket outlets: 4

Number of socket outlets with protective contact: 4

Number of cores: 3

Cable assembly: EV007360 Material housing: EV000160 Number of socket outlets total: 4 Number of other socket outlets: 0

Weight: 10,4