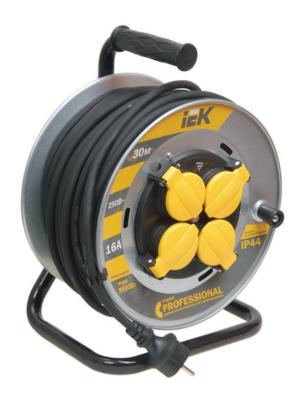

## IEK DERULATOR UK30 4 PRIZAS 2P+PE/30M KG 3X2,5MM2 IP44 "PROFESSIONAL"

Using an extension cable reel it is easy to connect remote electrical units having cords with flat or round male plug and located at a distance up to 50 m from the fixed outlet. They are indispensable at construction sites, gardens, film set, amusement parks, in industry or for household purposes. Thermal relay protects from overload above maximum permitted value of connected load.

Rubberized insulating handle ensures safe and convenient use.

Closed frame made from steel tube.

All extension cables are fitted with molded plugs of same color.

All technical information necessary for use of extension cable reel is placed on the reel front side and

label.Nominal rated current: 16

Core cross section: 2,5

Max load power with unwound cable: 3500

Max load power at wired cable: 1750 Degree of protection (IP): EV006418

Cable length: 30

Number of Euro socket outlets: 4

Number of socket outlets with protective contact: 4

Number of cores: 3

Cable assembly: EV007360 Material housing: EV000160 Number of socket outlets total: 4 Number of other socket outlets: 0

Weight: 8,0

Electric shock protection class: EV000582