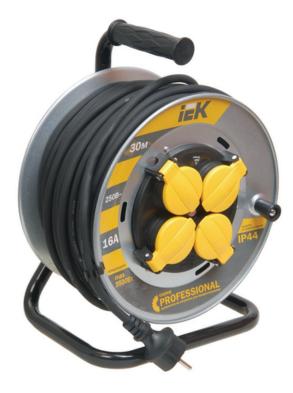

## IEK DERULATOR UK30 4 PRIZAS 2P+PE/30M KG 3X1,5MM2 IP44 "PROFESSIONAL"

Using an extension cable reel it is easy to connect remote electrical units having cords with flat or round male plug and located at a distance up to 50 m from the fixed outlet. They are indispensable at construction sites, gardens, film set, amusement parks, in industry or for household purposes. Thermal relay protects from overload above maximum permitted value of connected load. Rubberized insulating handle ensures safe and convenient use. Closed frame made from steel tube. All extension cables are fitted with molded plugs of same color. All technical information necessary for use of extension cable reel is placed on the reel front side and label.Nominal rated current: 16 Core cross section: 1.5 Max load power with unwound cable: 3500 Max load power at wired cable: 1750 Degree of protection (IP): EV006418 Cable length: 30 Number of Euro socket outlets: 4 Number of socket outlets with protective contact: 4 Number of cores: 3 Cable assembly: EV007360 Material housing: EV000160 Number of socket outlets total: 4 Number of other socket outlets: 0 Weight: 5,8 Electric shock protection class: EV000582 Frequency: EV008013 Pret: 612,83 LEI (TVA inclus)