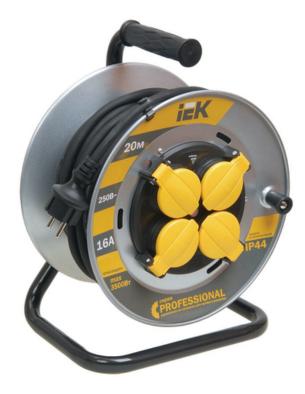

## IEK DERULATOR UK20 4 PRIZAS 2P+PE/20M KG 3X1,5MM2 IP44 "PROFESSIONAL"

Using an extension cable reel it is easy to connect remote electrical units having cords with flat or round male plug and located at a distance up to 50 m from the fixed outlet. They are indispensable at construction sites, gardens, film set, amusement parks, in industry or for household purposes. Thermal relay protects from overload above maximum permitted value of connected load. Rubberized insulating handle ensures safe and convenient use. Closed frame made from steel tube. All extension cables are fitted with molded plugs of same color. All technical information necessary for use of extension cable reel is placed on the reel front side and label.Nominal rated current: 16 Core cross section: 1.5 Max load power with unwound cable: 3500 Max load power at wired cable: 1750 Degree of protection (IP): EV006418 Cable length: 20 Number of Euro socket outlets: 4 Number of socket outlets with protective contact: 4 Number of cores: 3 Cable assembly: EV007360 Material housing: EV000160 Number of socket outlets total: 4 Number of other socket outlets: 0 Weight: 4,4 Electric shock protection class: EV000582 Frequency: EV008013 Pret: 481,33 LEI (TVA inclus)