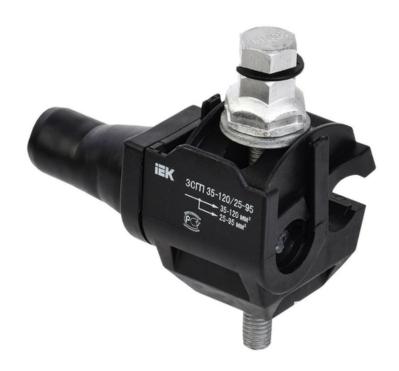

## IEK BRIDA ZSGP 35-120/25-95 (CDR/CN 1S 95 UK)

ZSGP series clamps are intended for connecting SSIC to trunk non-insulated lines. Appropriate for aluminum and copper conductors under 1kW. When the screw bolts are tightened, spade terminal blades form a secured electrical connection, piercing the splitter conduit's insulation and simultaneously fastening the trunk non-insulated line surface. When a definite stress sufficient for creating a stable electrical connection is reached, the upper screw-bolt head is separated. For mounting and transportation convenience, each screw-bolt is laminated for preventing possible disconnection of component parts. Clamp casing is made of mechanically strong thermoplastic reinforced with fiberglass. In case if there is a necessity to dismantle the clamp, it can be done using a correspondent wrench. To attain correspondent sealing values, the branched line wire should be inserted into the cap until bumping. For mounting and transportation convenience, each screw-bolt is laminated for preventing possible disconnection of component parts.

Clamp casing is made of mechanically strong thermoplastic reinforced with fiberglass.

In case if there is a necessity to dismantle the clamp, it can be done using a correspondent wrench. To attain correspondent sealing values, the branched line wire should be inserted into the cap until

bumping.Nominal voltage: 1000

Nominal cross section transition: 35...120 Nominal cross section branch: 25...95

Type of connection: EV004362 Ambient temperature: -60...55 Nominal clamp current: 190

Moment of screw head failure during installation: 25