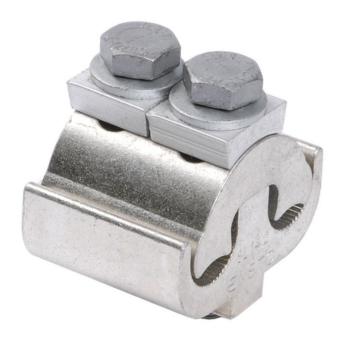

## IEK RAM BRIDA ZP 50-240/50-185 (SL14.2)

Ram clamps are intended for connecting aluminum, copper or steel conductors. Clamp bolts are made of hotdip galvanized steel.Ram clamps are intended for connecting aluminum, copper or steel conductors. Clamp bolts are made of hot-dip galvanized steel.Nominal cross section transition: 50...240 Nominal cross section branch: 50...185 Type of connection: EV004362 Ambient temperature: -60...80 Length: 44 Width: 42 Height: 44.0 : 50...240 : 50...185 Pret: 53,69 LEI (TVA inclus)