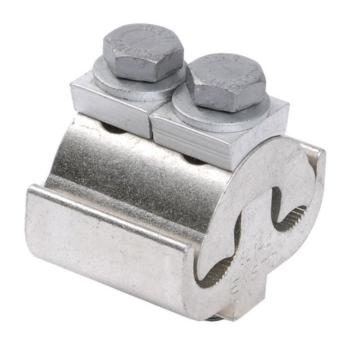

## **IEK RAM BRIDA ZP 16-120/16-120 (SL4.26)**

Ram clamps are intended for connecting aluminum, copper or steel conductors. Clamp bolts are made of hotdip galvanized steel.Ram clamps are intended for connecting aluminum, copper or steel conductors.

Clamp bolts are made of hot-dip galvanized steel. Nominal cross section transition: 16...120

Nominal cross section branch: 16...120

Type of connection: EV004362 Ambient temperature: -60...80

Length: 60 Width: 45 Height: 66.0 : 16...120 : 16...120